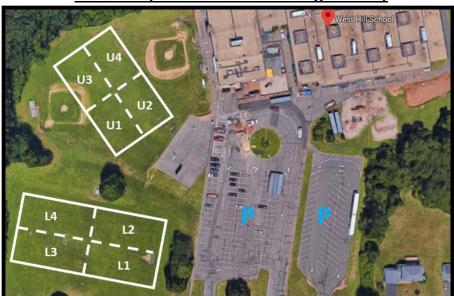

## **2022 Youth Fall Soccer Schedule**

**Kickers Division (Grades 1-2)** 

**Team Assignments** 

| Team & Color                    | 1            | 2                        | 3                    | 4                                   | 5                                   | 6                    | 7                                   | 8                                   |
|---------------------------------|--------------|--------------------------|----------------------|-------------------------------------|-------------------------------------|----------------------|-------------------------------------|-------------------------------------|
| Sponsor                         | MDC          | West Side<br>Marketplace | Simoniz USA,<br>Inc. | Rocky Hill<br>Parks &<br>Recreation | Rocky Hill<br>Parks &<br>Recreation | Carinista Art<br>LLC | Rocky Hill<br>Parks &<br>Recreation | Rocky Hill<br>Parks &<br>Recreation |
| Field Assignment<br>(See Below) | Upper 1 (U1) | Upper 2 (U2)             | Upper 3 (U3)         | Upper 4 (U4)                        | Lower 1 (L1)                        | Lower 2 (L2)         | Lower 3 (L3)                        | Lower 4 (L4)                        |

## **Field Assignments**

All Kickers Division practices/ games will take place at West Hill School (95 Cronin Drive, Rocky Hill, CT 06067) utilizing the West Hill UPPER and LOWER field locations. Please reference the map below that details where your child(ren)'s field assignment is located.