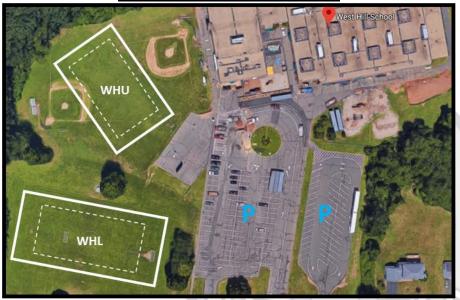

| Week | Practice Dates                                                                         | Practice Make-Up         | Game Dates              | Match-Ups &                                                                                                                                                                 | Game Make-Up          |
|------|----------------------------------------------------------------------------------------|--------------------------|-------------------------|-----------------------------------------------------------------------------------------------------------------------------------------------------------------------------|-----------------------|
| WCCK | i ractice Bates                                                                        | <u>Dates</u>             | Carrie Dates            | <u>Game Fields</u>                                                                                                                                                          | <u>Dates</u>          |
| 1    | Thursday, September 8,                                                                 |                          | Saturday, September 10, | 1 v 8 (10:50am @ WHL)                                                                                                                                                       |                       |
|      | 2022                                                                                   |                          | 2022<br>West Hill       | 2 v 7 (10:50am @ WHU)                                                                                                                                                       | _                     |
|      | 5:15pm – 6:15pm                                                                        |                          |                         | 3 v 6 (12:00pm @ WHL)                                                                                                                                                       |                       |
|      | West Hill                                                                              |                          | Trest IIII              | 4 v 5 (12:00pm @ WHU)                                                                                                                                                       |                       |
| 2    | Monday, September 12,                                                                  |                          | Saturday, September 17, | 3 v 4 (10:50am @ WHL)                                                                                                                                                       |                       |
|      | 2022                                                                                   |                          | 2022                    | 5 v 6 (10:50am @ WHU)                                                                                                                                                       | <u>-</u>              |
|      | 5:15pm – 6:15pm                                                                        |                          | West Hill               | 1 v 2 (12:00pm @ WHL)                                                                                                                                                       |                       |
|      | West Hill                                                                              |                          | 7                       | 7 v 8 (12:00pm @ WHU)                                                                                                                                                       |                       |
| 3    | Monday, September 19,                                                                  |                          | Saturday, September 24, | 1v 3 (10:50am @ WHL)                                                                                                                                                        |                       |
|      | 2022                                                                                   | -                        | 2022                    | 2 v 4 (10:50am @ WHU)                                                                                                                                                       | -                     |
|      | 5:15pm – 6:15pm                                                                        |                          | West Hill               | 5 v 7 (12:00pm @ WHL)                                                                                                                                                       |                       |
|      | West Hill                                                                              |                          |                         | 6 v 8 (12:00pm @ WHU)                                                                                                                                                       |                       |
| 4    | Monday, September 26,                                                                  |                          | Saturday, October 1,    | 1 v 7 (10:50am @ WHL)                                                                                                                                                       | Saturday, October 29, |
|      | 2022                                                                                   | <u> </u>                 | A 2022                  | 2 v 8 (10:50am @ WHU)                                                                                                                                                       | 2022                  |
|      | 5:15pm – 6:15pm<br>West Hill                                                           | <u> </u>                 | West Hill               | 3 v 5 (12:00pm @ WHL)<br>4 v 6 (12:00pm @ WHU)                                                                                                                              | West Hill             |
|      | Thursday, October 13,                                                                  |                          |                         | 2 v 3 (10:50am @ WHL)                                                                                                                                                       |                       |
| 5    | • • • • • • • • • • • • • • • • • • • •                                                | Friday, October 14, 2022 | Saturday, October 15,   | _ ,                                                                                                                                                                         |                       |
|      |                                                                                        | 5:15pm – 6:15pm          | 2022                    | · - ·                                                                                                                                                                       | -                     |
|      | •                                                                                      | West Hill                | West Hill               |                                                                                                                                                                             |                       |
| 6    |                                                                                        |                          |                         |                                                                                                                                                                             |                       |
|      | • •                                                                                    |                          |                         |                                                                                                                                                                             |                       |
|      |                                                                                        |                          |                         |                                                                                                                                                                             | -                     |
|      | West Hill                                                                              |                          | West Hill               |                                                                                                                                                                             |                       |
|      | 2022<br>5:15pm - 6:15pm<br>West Hill<br>Monday, October 17,<br>2022<br>5:15pm - 6:15pm | 5:15pm – 6:15pm          | 2022                    | 5 v 8 (10:50am @ WHU)<br>1 v 4 (12:00pm @ WHL)<br>6 v 7 (12:00pm @ WHU)<br>1 v 5 (10:50am @ WHL)<br>2 v 6 (10:50am @ WHU)<br>3 v 7 (12:00pm @ WHL)<br>4 v 8 (12:00pm @ WHU) | -                     |

Note: WHL = West Hill Lower, WHU =- West Hill Upper